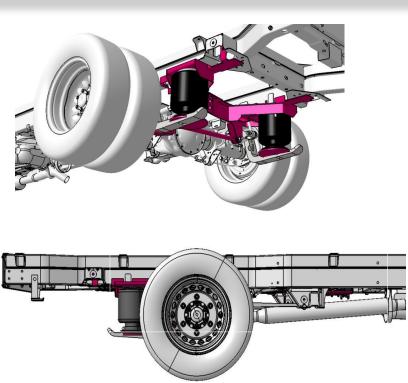

### Mercedes Sprinter 907 5T Full Air Suspension 2 Corner Heavy Duty IntelliRide Control Kit (Electronically Controlled Air Suspension)

System Layout