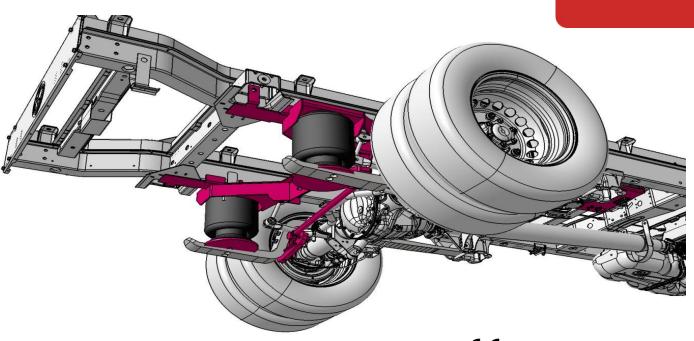

#### Preliminary Measurements & Key Features

#### **Preliminary Measurements**

- $^3$ Max Lowering = 75mm
- Preset Lowering will be -65mm from design position
- Max Raise = 30mm
- Preset raised = +20mm from design position

#### **Key Features**

- Retains factory rear anti-roll bar
- Custom Koni FSD shock absorbers
- Firestone 1T Style air springs
- 21bar LFK compressor
- One kit for PV and cab chassis 3665mm and 4325mm wheelbase