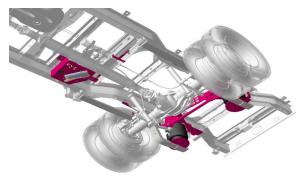

## Mercedes Sprinter 907 5T Full Air Suspension 2 Corner Heavy Duty IntelliRide Control Kit

(Electronically Controlled Air Suspension)

### Technical Specifications

| Model                 | Mercedes Sprinter 907/ Volkswagen CR35                        |
|-----------------------|---------------------------------------------------------------|
| Year                  | from 2023 to present day                                      |
| Kit Number            | • GLR-5907                                                    |
| Air spring Style      | Firestone, Sleeve Air Spring                                  |
| <b>Control System</b> | IntelliRide, a user friendly Automatic height control system. |
| Compressor            | AMK 12 V, max. 12 bar                                         |
| Compressor            | AMK 12 V, max. 12 bar                                         |