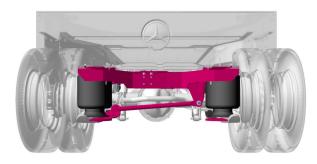

### Mercedes Sprinter 907 5T Full Air Suspension 2 Corner Heavy Duty IntelliRide Control Kit (Electronically Controlled Air Suspension)

System Layout