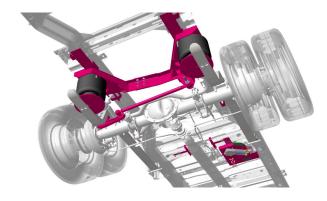

### Mercedes Sprinter 907 5T Full Air Suspension 2 Corner Heavy Duty IntelliRide Control Kit (Electronically Controlled Air Suspension)

System Layout