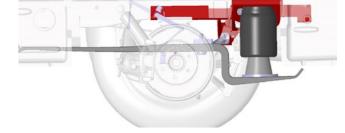

### Mercedes Sprinter 907 5T Full Air Suspension 2 Corner Heavy Duty IntelliRide Control Kit (Electronically Controlled Air Suspension)

System Layout