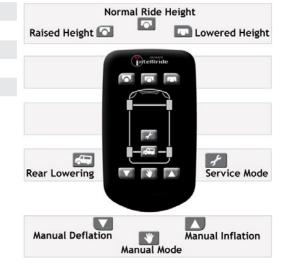

Handheld Controller The Glide-Rite Handheld

4 Millbrook Road, Birkenhead, Wirral, Merseyside, CH41 1FL

018

info@glide-rite.com