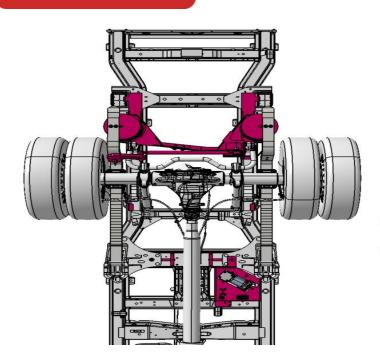

### Mercedes Sprinter 907 5T Full Air Suspension 2 Corner Heavy Duty IntelliRide Control Kit (Electronically Controlled Air Suspension)

System Layout