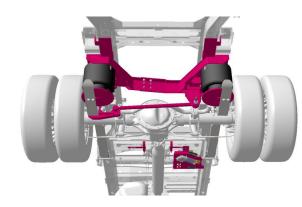

### Mercedes Sprinter 907 5T Full Air Suspension 2 Corner Heavy Duty IntelliRide Control Kit (Electronically Controlled Air Suspension)

System Layout