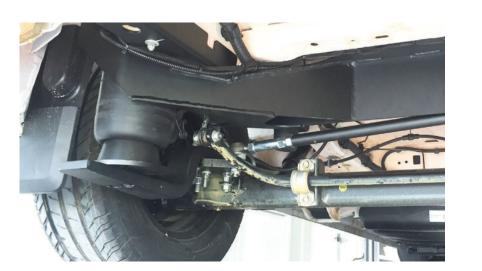

### **Complete Suspension Solution**

Drive-Rite full air kits come complete with all necessary parts, are easy to install, require no drilling and fully tested and approved to the highest standards.

# Technical Specifications

| Model            | Volkswagen 30/35 / MAN TGE                                    |
|------------------|---------------------------------------------------------------|
| Year             | from 2016 to present day                                      |
| Kit Number       | • DR.05.013344                                                |
| Air spring Style | Firestone, Sleeve Air Spring                                  |
| Compressor       | AMK 12V, Max 12 bar                                           |
| Control System   | IntelliRide, a user friendly Automatic height control system. |