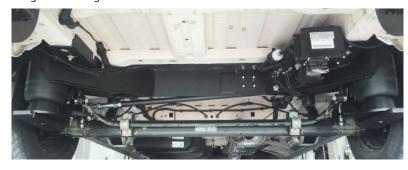

### **Complete Suspension Solution**

Drive-Rite full air kits come complete with all necessary parts, are easy to install, require no drilling and fully tested and approved to the highest standards.

# Technical Specifications

| Model            | Volkswagen 30/35 / MAN TGE                                    |
|------------------|---------------------------------------------------------------|
| Year             | from 2016 to present day                                      |
| Kit Number       | • DR.05.013344                                                |
| Air spring Style | Firestone, Sleeve Air Spring                                  |
| Compressor       | AMK 12V, Max 12 bar                                           |
| Control System   | IntelliRide, a user friendly Automatic height control system. |