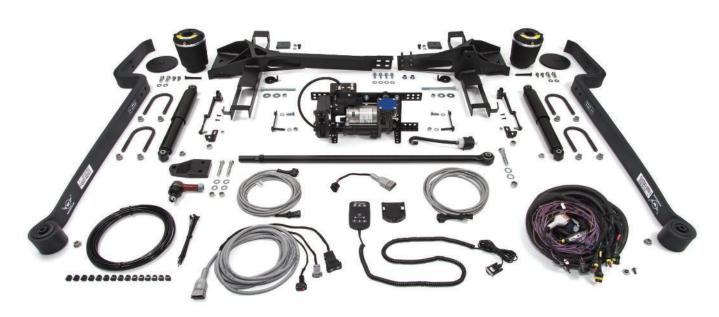

## **Product Information**

The Drive-Rite Rear Axle Full Air Suspension Kit incorporates our very own IntelliRide suspension control system. IntelliRide is a fully automatic, Electronically Controlled Air Suspension (ECAS) System. When fitted the system provides comfort while maintaining a programmed ride height irrespective of the load. Multiple vehicle heights are available at the push of a button. The IntelliRide system has automatic load levelling at each height. The IntelliRide system continuously monitors inputs and component performance as a means of increasing safety and durability. The system recognizes and responds accordingly to potholes, cross-articulation and extended turns. This intelligence prevents unnecessary activity and air consumption. The system even recognizes unachievable heights, assisting in the prevention of possible damage above or below the vehicle.

### **Complete Suspension Solution**

Drive-Rite full air kits come complete with all necessary parts, are easy to install, require no drilling and fully tested and approved to the highest standards.