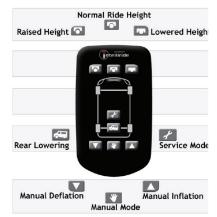

## **Product Information**

The Drive-Rite Rear Axle Full Air Suspension Kit incorporates our very own IntelliRide suspension control system. IntelliRide is a fully automatic, Electronically Controlled Air Suspension (ECAS) System. When fitted the system provides comfort while maintaining a programmed ride height irrespective of the load. Multiple vehicle heights are available at the push of a button. The IntelliRide system has automatic load levelling at each height. The IntelliRide system continuously monitors inputs and component performance as a means of increasing safety and durability. The system recognizes and responds accordingly to potholes, cross-articulation and extended turns. This intelligence prevents unnecessary activity and air consumption. The system even recognizes unachievable heights, assisting in the prevention of possible damage above or below the vehicle.

# Technical Specifications

| Model            | Volkswagen 30/35 / MAN TGE                                    |
|------------------|---------------------------------------------------------------|
| Year             | from 2016 to present day                                      |
| Kit Number       | • DR.05.013344                                                |
| Air spring Style | Firestone, Sleeve Air Spring                                  |
| Compressor       | AMK 12V, Max 12 bar                                           |
| Control System   | IntelliRide, a user friendly Automatic height control system. |