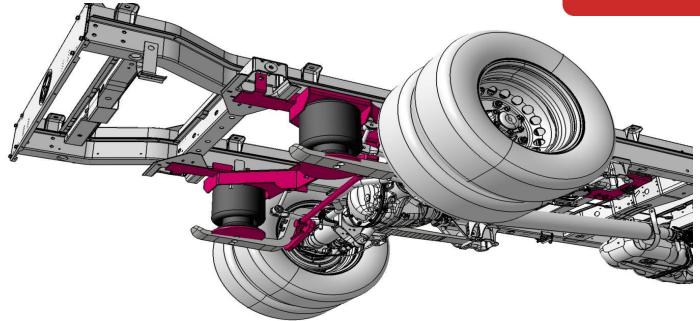

# Mercedes Sprinter 907 5T Full Air Suspension

### 2 Corner Heavy Duty IntelliRide Control Kit

(Electronically Controlled Air Suspension)





# ( E - EMC tested and approved

#### **Preliminary Measurements & Key Features**

#### **Preliminary Measurements**

- Max Lowering = 75mm
- Preset Lowering will be -65mm from design position
- Max Raise = 30mm
- Preset raised = +20mm from design position

#### **Key Features**

- Retains factory rear anti-roll bar
- Custom Koni FSD shock absorbers
- Firestone 1T Style air springs
- 21bar LFK compressor
- One kit for PV and cab chassis 3665mm and 4325mm wheelbase

#### **Benefits of Glide-Rite Air Suspension:**

- Increased comfort and enhanced driving experience
- + Vehicle stability safely improved under all loaded conditions
- + Vehicle less sensitive to high cross winds resulting in reduced sway and improved handling
- + Simple control of the air spring pressure allows height adjust