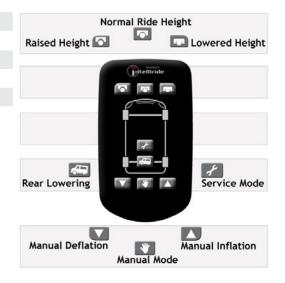

**Compressor** AMK 12 V, max. 12 bar **Compressor** AMK 12 V, max. 12 bar

**Handheld Controller** 

The Glide-Rite Handheld

4 Millbrook Road, Birkenhead, Wirral, Merseyside, CH41 1FL