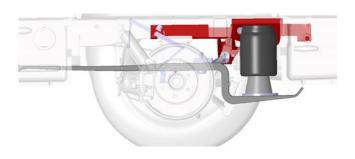

an 25 years of experience in air suspension business
- Fully tested, approved and homologated by the Original Equipment Manufacturer and TUV















# **Mercedes Sprinter 907 5T Full Air Suspension**

**2 Corner Heavy Duty IntelliRide Control Kit** (Electronically Controlled Air Suspension)

### **System Layout**











# **Mercedes Sprinter 907 5T Full Air Suspension**

### 2 Corner Heavy Duty IntelliRide Control Kit

(Electronically Controlled Air Suspension)







## Technical Specifications

ModelMercedes Sprinter 907/ Volkswagen CR35Yearfrom 2023 to present dayKit Number• GLR-5907Air spring StyleFirestone, Sleeve Air SpringControl SystemIntelliRide, a user friendly Automatic height control system.

**Compressor** AMK 12 V, max. 12 bar **Compressor** AMK 12 V, max. 12 bar





**Handheld Controller** 

The Glide-Rite Handheld





4 Millbrook Road, Birkenhead, Wirral, Merseyside, CH41 1FL