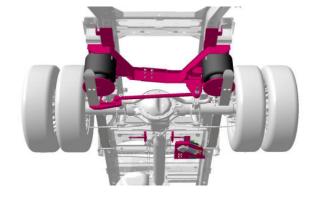

### **System Layout**

#### **Key Features**

- Retains factory rear anti-roll bar
- Custom Koni FSD shock absorbers
- Firestone 1T Style air springs
- 21bar LFK compressor
- One kit for PV and cab chassis 3665mm and 4325mm wheelbase