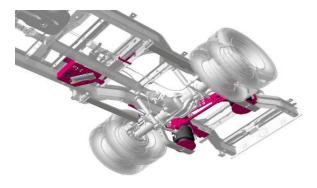

### **System Layout**

#### **Key Features**

- Retains factory rear anti-roll bar
- Custom Koni FSD shock absorbers
- Firestone 1T Style air springs
- 21bar LFK compressor
- One kit for PV and cab chassis 3665mm and 4325mm wheelbase