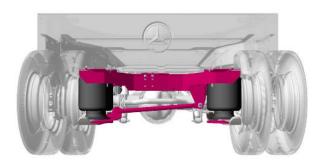

### **System Layout**

#### **Key Features**

- Retains factory rear anti-roll bar
- Custom Koni FSD shock absorbers
- Firestone 1T Style air springs
- 21bar LFK compressor
- One kit for PV and cab chassis 3665mm and 4325mm wheelbase