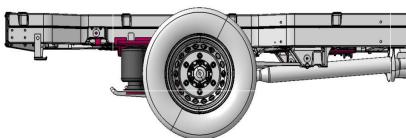

d handling
- + Simple control of the air spring pressure allows height adjustment
- + Optimized geometry (drive line angles)
- + Constant ride height load independent
- + High-quality components manufactured in Germany, USA and Ireland
- + Easy to install and user friendly systems
- + Reliable: Glide-Rite has more than 25 years of experience in air suspension business
- Fully tested, approved and homologated by the Original Equipment Manufacturer and TUV















# **Mercedes Sprinter 907 5T Full Air Suspension**

**2 Corner Heavy Duty IntelliRide Control Kit** (Electronically Controlled Air Suspension)

### **System Layout**











# **Mercedes Sprinter 907 5T Full Air Suspension**

### 2 Corner Heavy Duty IntelliRide Control Kit

(Electronically Controlled Air Suspension)







## Technical Specifications

ModelMercedes Sprinter 907/ Volkswagen CR35Yearfrom 2023 to present dayKit Number• GLR-5907Air spring StyleFirestone, Sleeve Air SpringControl SystemIntelliRide, a user friendly Automatic height control system.

**Compressor** AMK 12 V, max. 12 bar **Compressor** AMK 12 V, max. 12 bar





**Handheld Controller** 

The Glide-Rite Handheld





4 Millbrook Road, Birkenhead, Wirral, Merseyside, CH41 1FL