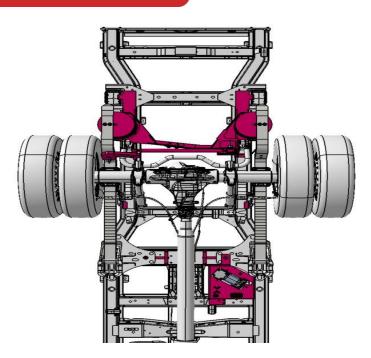

### **System Layout**

#### **Key Features**

- Retains factory rear anti-roll bar
- Custom Koni FSD shock absorbers
- Firestone 1T Style air springs
- 21bar LFK compressor
- One kit for PV and cab chassis 3665mm and 4325mm wheelbase