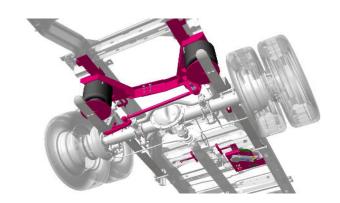

perience
- + Vehicle stability safely improved under all loaded conditions
- + Vehicle less sensitive to high cross winds resulting in reduced sway and improved handling
- + Simple control of the air spring pressure allows height adjustment
- + Optimized geometry (drive line angles)
- + Constant ride height load independent
- + High-quality components manufactured in Germany, USA and Ireland
- + Easy to install and user friendly systems
- + Reliable: Glide-Rite has more than 25 years of experience in air suspension business
- Fully tested, approved and homologated by the Original Equipment Manufacturer and TUV















# **Mercedes Sprinter 907 5T Full Air Suspension**

**2 Corner Heavy Duty IntelliRide Control Kit** (Electronically Controlled Air Suspension)

### **System Layout**











# **Mercedes Sprinter 907 5T Full Air Suspension**

### 2 Corner Heavy Duty IntelliRide Control Kit

(Electronically Controlled Air Suspension)







## Technical Specifications

ModelMercedes Sprinter 907/ Volkswagen CR35Yearfrom 2023 to present dayKit Number• GLR-5907Air spring StyleFirestone, Sleeve Air SpringControl SystemIntelliRide, a user friendly Automatic height control system.

**Compressor** AMK 12 V, max. 12 bar **Compressor** AMK 12 V, max. 12 bar





**Handheld Controller** 

The Glide-Rite Handheld





4 Millbrook Road, Birkenhead, Wirral, Merseyside, CH41 1FL