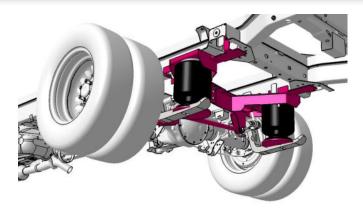

#### **Key Features**

- Retains factory rear anti-roll bar
- Custom Koni FSD shock absorbers
- Firestone 1T Style air springs
- 21bar LFK compressor
- One kit for PV and cab chassis 3665mm and 4325mm wheelbase

### **System Layout**